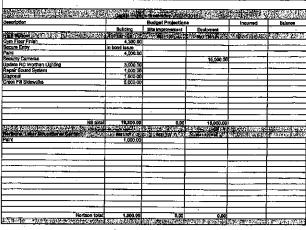

### ELEMENTARY CONSTRUCTION UPDATE

Dr. Hadfield provided construction project updates and presented Change Order #8 for Osage Beach Elementary.

Strategic Plan Goal Area - Facilities/Support/Instructional Resources

Motion: Move to approve Change Order #8 for Osage Beach Elementary as presented. Schulte/Barbour - all ayes.