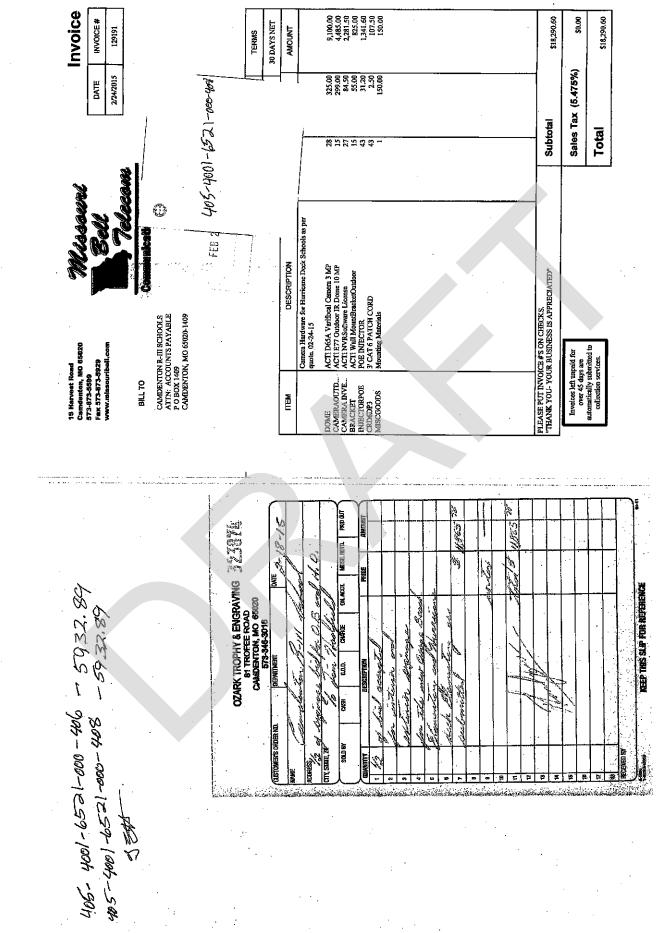

### VII. APPROVAL OF BILLS

Strategic Plan Goal Area – Governance

Motion: Move to approve all bills and addendums as submitted, excluding bills from ACI/Boland. Schulte/Barbour – all ayes.

Motion: Move to approve ACI-Boland bills. Schulte/Martin – all ayes; Barbour abstained, nepotism.